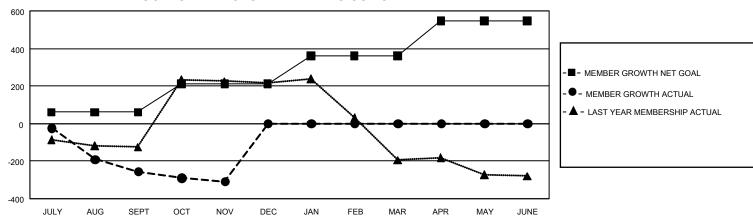

## GMT Constitutional Area 3, Group F

REPORT DOES NOT INCLUDE CLUBS IN UNDISTRICTED AREAS.

| Clubs                 |               |           |               | Members               |                           |                         |                                                    |
|-----------------------|---------------|-----------|---------------|-----------------------|---------------------------|-------------------------|----------------------------------------------------|
| RESULTS FOR 2021-2022 |               |           |               | RESULTS FOR 2021-2022 |                           |                         |                                                    |
| QUARTER               | NEW CLUB GOAL | NEW CLUBS | DROPPED CLUBS | QUARTER               | MEMBER GROWTH NET<br>GOAL | MEMBER GROWTH<br>ACTUAL | DROPPED MEMBERS<br>ACTUAL (including<br>transfers) |
| JULY/AUG/SEPT         | 6             | 0         | 8             | JULY/AUG/SEF          | PT 60                     | 234                     | 402                                                |
| OCT/NOV/DEC           | 15            | 0         | 4             | OCT/NOV/DEC           | 150                       | 153                     | 186                                                |
| JAN/FEB/MAR           | 15            | 0         | 0             | JAN/FEB/MAR           | 150                       | 0                       | 0                                                  |
| APR/MAY/JUNE          | 15            | 0         | 0             | APR/MAY/JUN           | E 188                     | 0                       | 0                                                  |

## GOALS AND ACTUAL MEMBERS CUMULATIVE

| DROPPED CLUBS: 12 |     | 78 CLUBS OF 280 ADDED 1 OR | GENDER DISTRIBUTION                  |                |  |
|-------------------|-----|----------------------------|--------------------------------------|----------------|--|
|                   |     | MORE NEW MEMBERS           | MALE 3,345 (47.36%)                  |                |  |
|                   |     |                            | FEMALE                               | 3,717 (52.63%) |  |
| DROPPED MEMBERS   |     |                            | NON BINARY                           | 0 (0.00%)      |  |
| DECEASED          | 32  |                            | PREFER NOT TO ANSWER                 | 1 (0.01%)      |  |
| CLUB CANCELLED    | 116 |                            | TOTAL FAMILY UNIT MEMBERS            | s 3,101        |  |
| OTHER             | 440 | CLICK HERE FOR             |                                      |                |  |
| TOTAL             | 588 | CUMULATIVE MEMBERSHIP DATA | FAMILY MEMBERS PAYING HALF DUES 1,67 |                |  |