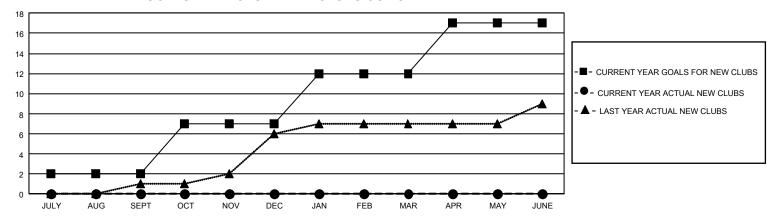

## GMT Constitutional Area 3, Group F

REPORT DOES NOT INCLUDE CLUBS IN UNDISTRICTED AREAS.

| Clubs                 |               |           |               | Members               |                           |                         |                                                    |
|-----------------------|---------------|-----------|---------------|-----------------------|---------------------------|-------------------------|----------------------------------------------------|
| RESULTS FOR 2021-2022 |               |           |               | RESULTS FOR 2021-2022 |                           |                         |                                                    |
| QUARTER               | NEW CLUB GOAL | NEW CLUBS | DROPPED CLUBS | QUARTER               | MEMBER GROWTH NET<br>GOAL | MEMBER GROWTH<br>ACTUAL | DROPPED MEMBERS<br>ACTUAL (including<br>transfers) |
| JULY/AUG/SEPT         | 6             | 0         | 8             | JULY/AUG/SEF          | PT 60                     | 234                     | 402                                                |
| OCT/NOV/DEC           | 15            | 0         | 4             | OCT/NOV/DEC           | 150                       | 153                     | 186                                                |
| JAN/FEB/MAR           | 15            | 0         | 0             | JAN/FEB/MAR           | 150                       | 0                       | 0                                                  |
| APR/MAY/JUNE          | 15            | 0         | 0             | APR/MAY/JUN           | E 188                     | 0                       | 0                                                  |

## GOALS AND ACTUAL NEW CLUBS CUMULATIVE